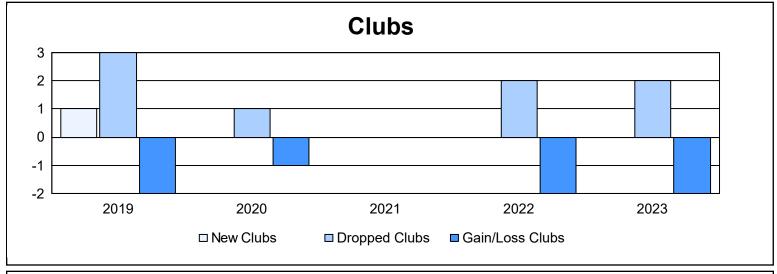

District 2 A2

As of June 2023 Cumulative

| Year      | New<br>Clubs | Dropped<br>Clubs | Gain/<br>Loss<br>Clubs | New<br>Members | Charter<br>Members | Reinstate<br>Members | Transfer<br>Members | Total<br>Member<br>Added | Total<br>Members<br>Dropped | Gain/<br>Loss<br>Members |
|-----------|--------------|------------------|------------------------|----------------|--------------------|----------------------|---------------------|--------------------------|-----------------------------|--------------------------|
| 2018-2019 | 1            | 3                | -2                     | 200            | 21                 | 3                    | 5                   | 229                      | 271                         | -42                      |
| 2019-2020 | 0            | 1                | -1                     | 142            | 6                  | 6                    | 11                  | 165                      | 237                         | -72                      |
| 2020-2021 | 0            | 0                | 0                      | 66             | 3                  | 6                    | 6                   | 81                       | 211                         | -130                     |
| 2021-2022 | 0            | 2                | -2                     | 150            | 0                  | 6                    | 10                  | 166                      | 192                         | -26                      |
| 2022-2023 | 0            | 2                | -2                     | 147            | 0                  | 5                    | 10                  | 162                      | 227                         | -65                      |
| Average   | 0            | 2                | -1                     | 141            | 6                  | 5                    | 8                   | 161                      | 228                         | -67                      |